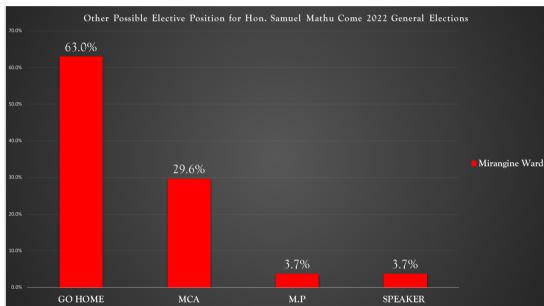

48.4% Approval Rating







Hon. Mwangi Githiomi, Senator Nyandarua County



62.4% Approval Rating









### 07 Women Rep

Hon. Faith Gitau, Women Rep. Nyandarua County



63.2% Approval Rating













# FUSUS HERBAL

## **Cures and Prevents**

- o Athletesfoot
- Mashilingi (ring worms)
- o Itchinesson armpits, groin and in between the thighs
- Eliminates bad odour from feet

## ANTIFUT PAR ANTISEPHOS







Available at your nearest Chemist



Simla House, Suite No. 15
Tom Mboya Street,
Nairobi, Kenya
Tel: 0733 702176 / 0721 942904
Email: info@jaskam.co.ke
Website: www.jaskam.co.ke

Hon. Kenn Mukira, Karau Ward



20.9% Approval Rating





Hon. Suleiman Kimani, Kanjuiri Ward



26.4%

Approval Rating









### Hon. Samuel Mathu, Mirangine Ward



43%

Approval Rating





### Hon. Gathure Wambui, Kaimbaga Ward



17.1% Approval Rating







# 1 MCAs

#### Hon. John Mburu Githinji, Rurii Ward



49% Approval Rating

Re-Election Possibility for Hon. John Mburu Githinji











### We are the

Torchbearers for the masses to decide their future.

### Contact us for:











Kitamu House 6th Floor Section 25 Tubman Road