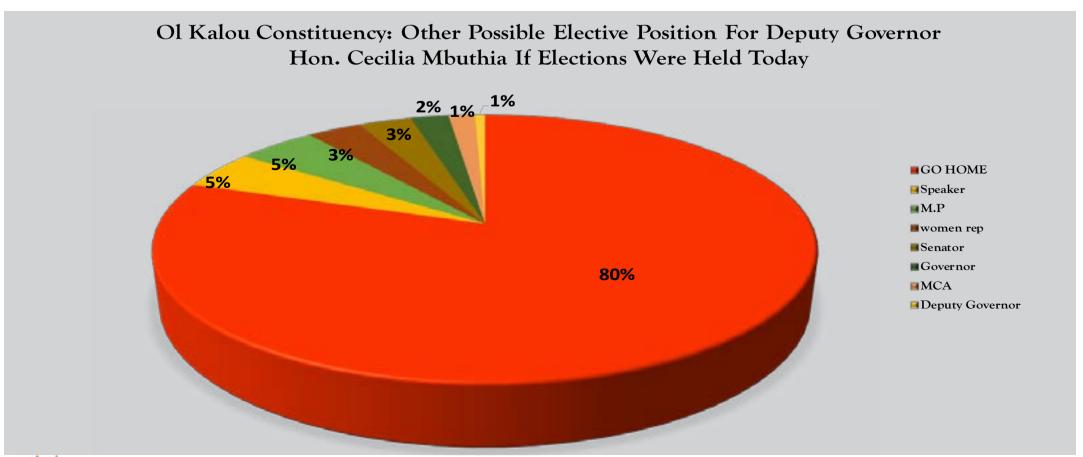

### Hon. Cecilia Mbuthia Deputy Governor Nyandarua County

18.9% Approval Rating