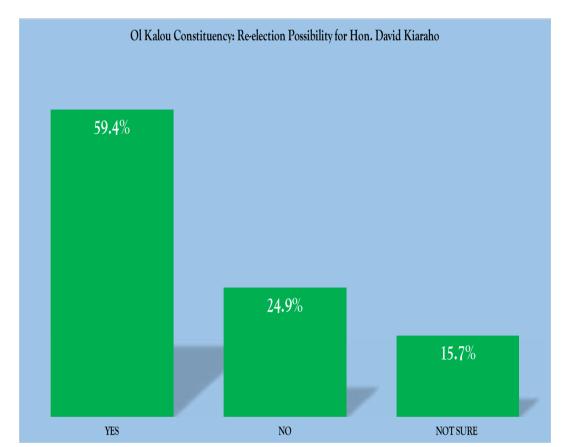

th June 2020.

Sample Size: 600

Margin of Error: +/-3

**Confidence Level: 95%** 

### The Demographic Split was by:

| AGE      |     | GENDER |     |
|----------|-----|--------|-----|
| Under 30 | 40% | Male   | 48% |
| 31 - 50  | 35% | Female | 52% |
| Above 50 | 25% |        |     |

### **FINANCE: SELF-FUNDED**

- The data outlined in this document is collected at ward level and aggregates done on the parameters used.
- The data presented herein represents pure opinions from people of Ol-Kalou Constituency in regards to the survey questions asked.
- The data was collected across Nyandarua County but released in constituency-based segments.
- Ward based data will be availed upon request via WhatsApp No.
   0735 555 518

### Hon. David Kiaraho, M.P Ol-Kalou



57.6% Approval Rating















### RAINBOW RUIRU RESORT

"In pursuit of Ultimate Customer Care"

### **EXPERIENCE OUR SERVICES**

- Spacious deluxe & executive rooms with Balcony
- Specialty restaurant featuring ala carte & Buffet menu
- Cocktail and sports Bar
- > Health club with gym, aerobics, sauna, steam bath & Jacuzzi
- Heated Swimming pool, massage parlour &salon
- Conference, seminar & banquet facilities

Kaira

> Helipad

### **OPPOSITE RUIRU TOWN ALONG THIKA SUPER HIGHWAY**

For more information & Booking contact;

Email: rainbowruiruresort@gmail.com

Website: rainbowruiruresort.com

TEL

02 206 144 8

+254 714 675 050

+254 736 675 050

### 03 Governor

#### Hon. Francis Kimemia, Governor Nyandarua County



28% Approval Rating









## Deputy Governor 04

### Hon. Cecilia Mbuthia Deputy Govern