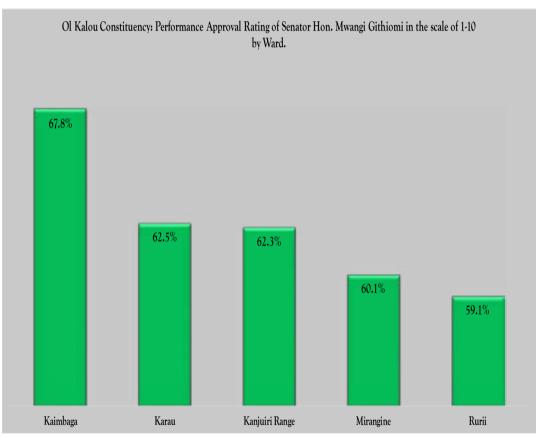

# os Speaker

Hon. Ndegwa Wahome, Speaker to Nyandarua County Assembly

48.4% Approval Rating

Hon. Mwangi Githiomi, Senator Nyandarua County

62.4% Approval Rating