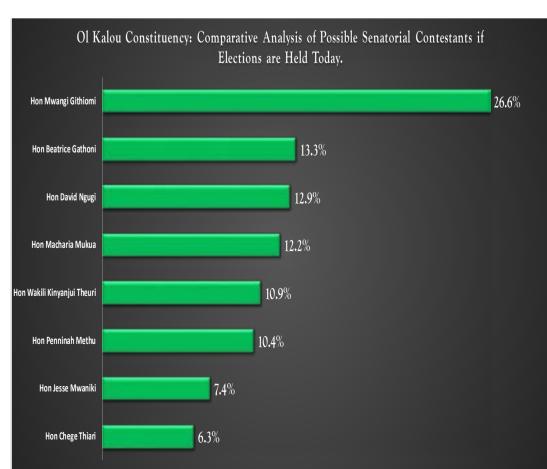

# os Speaker

Hon. Ndegwa Wahome, Speaker to Nyandarua County Assembly

48.4% Approval Rating

Hon. Mwangi Githiomi, Senator Nyandarua County

62.4% Approval Rating