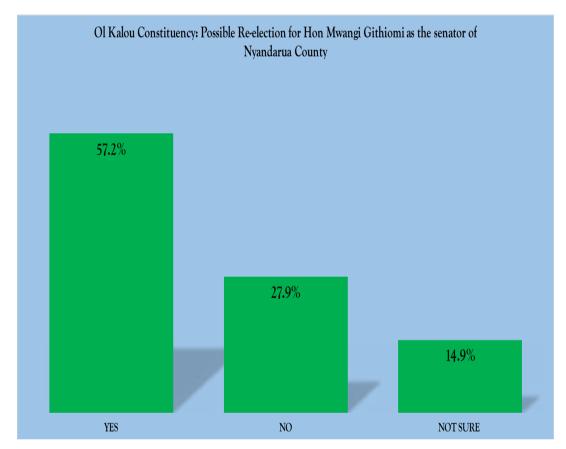

# os Speaker

Hon. Ndegwa Wahome, Speaker to Nyandarua County Assembly

48.4% Approval Rating

Hon. Mwangi Githiomi, Senator Nyandarua County

62.4% Approval Rating