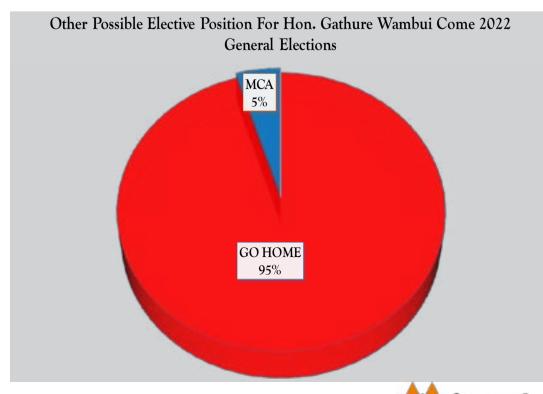

rua County



62.4% Approval Rating









### 07 Women Rep

Hon. Faith Gitau, Women Rep. Nyandarua County



63.2% Approval Rating













# FUSUS HERBAL

## **Cures and Prevents**

- o Athletesfoot
- Mashilingi (ring worms)
- o Itchinesson armpits, groin and in between the thighs
- Eliminates bad odour from feet

## ANTIFUT PAR ANTISEPHOS







Available at your nearest Chemist



Simla House, Suite No. 15
Tom Mboya Street,
Nairobi, Kenya
Tel: 0733 702176 / 0721 942904
Email: info@jaskam.co.ke
Website: www.jaskam.co.ke

Hon. Kenn Mukira, Karau Ward



20.9% Approval Rating





Hon. Suleiman Kimani, Kanjuiri Ward



26.4%

Approval Rating









### Hon. Samuel Mathu, Mirangine Ward



43%

Approval Rating





### Hon. Gathure Wambui, Kaimbaga Ward



17.1% Approval Rating







# 1 MCAs

#### Hon. John Mburu Githinji, Rurii Ward



49% Approval Rating

Re-Election Possibility for Hon. John Mburu Githinji











### We are the

Torchbearers for the masses to decide their future.

### Contact us for:











Kitamu House 6th Floor Section 25 Tubman Road