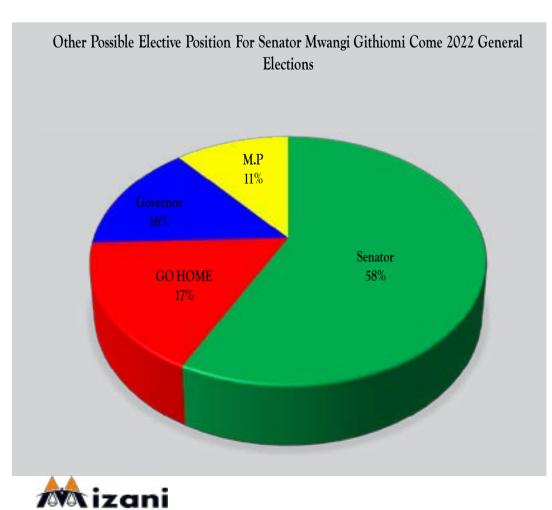

# os Speaker

Hon. Ndegwa Wahome, Speaker to Nyandarua County Assembly

48.4% Approval Rating

Hon. Mwangi Githiomi, Senator Nyandarua County

62.4% Approval Rating