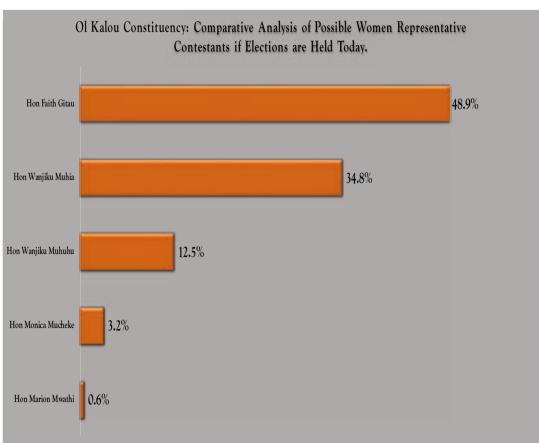

### 07 Women Rep

Hon. Faith Gitau, Women Rep. Nyandarua County

63.2% Approval Rating