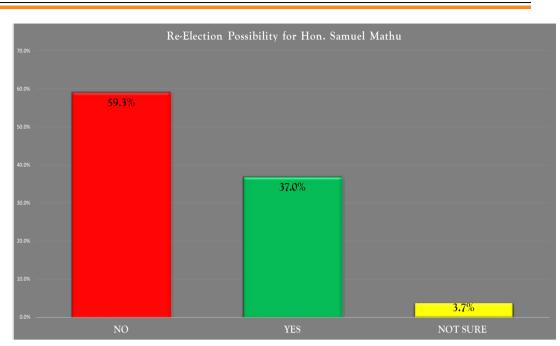

ly



48.4% Approval Rating







Hon. Mwangi Githiomi, Senator Nyandarua County



62.4% Approval Rating









### 07 Women Rep

Hon. Faith Gitau, Women Rep. Nyandarua County



63.2% Approval Rating













# FUSUS HERBAL

## **Cures and Prevents**

- o Athletesfoot
- Mashilingi (ring worms)
- o Itchinesson armpits, groin and in between the thighs
- Eliminates bad odour from feet

## ANTIFUT PAR ANTISEPHOS







Available at your nearest Chemist



Simla House, Suite No. 15
Tom Mboya Street,
Nairobi, Kenya
Tel: 0733 702176 / 0721 942904
Email: info@jaskam.co.ke
Website: www.jaskam.co.ke

Hon. Kenn Mukira, Karau Ward



20.9% Approval Rating





Hon. Suleiman Kimani, Kanjuiri Ward



26.4%

Approval Rating









### Hon. Samuel Mathu, Mirangine Ward



43%

Approval Rating





### Hon. Gathure Wambui, Kaimbaga Ward



17.1% Approval Rating







# 1 MCAs

#### Hon. John Mburu Githinji, Rurii Ward



49% Approval Rating

Re-Election Possibility for Hon. John Mburu Githinji











### We are the

Torchbearers for the masses to decide their future.

### Contact us for:











Kitamu House 6th Floor Section 25 Tubman Road