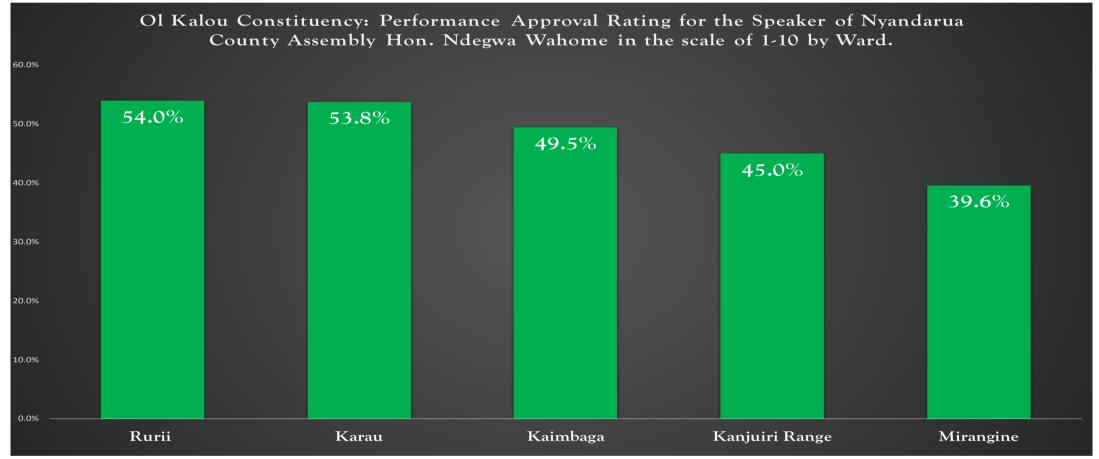

# os Speaker

Hon. Ndegwa Wahome, Speaker to Nyandarua County Assembly

48.4% Approval Rating

Hon. Mwangi Githiomi, Senator Nyandarua County

62.4% Approval Rating