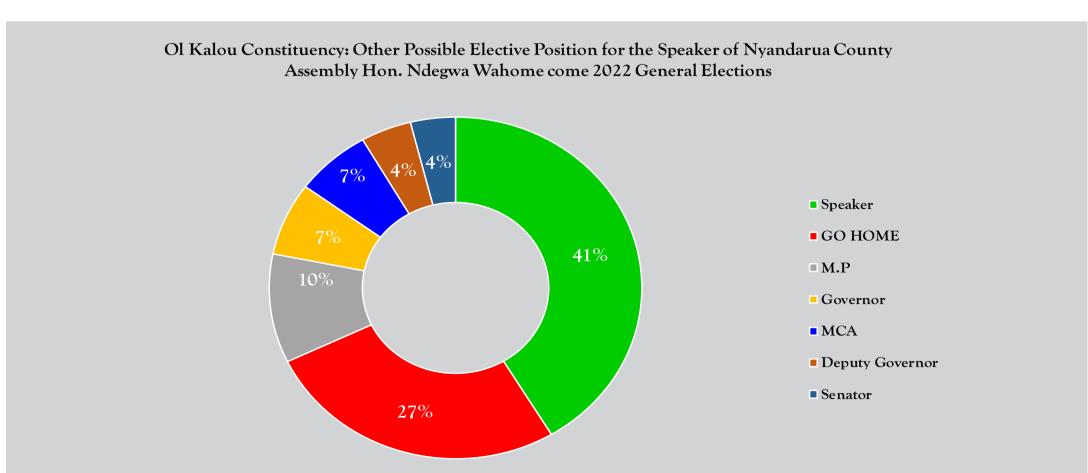

# os Speaker

Hon. Ndegwa Wahome, Speaker to Nyandarua County Assembly

48.4% Approval Rating

Hon. Mwangi Githiomi, Senator Nyandarua County

62.4% Approval Rating