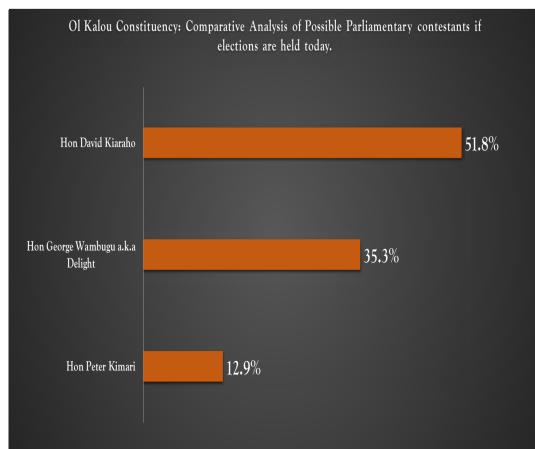

une 2020.

Sample Size: 600

Margin of Error: +/-3

**Confidence Level: 95%** 

### The Demographic Split was by:

| AGE      |     | GENDER |     |
|----------|-----|--------|-----|
| Under 30 | 40% | Male   | 48% |
| 31 - 50  | 35% | Female | 52% |
| Above 50 | 25% |        |     |

### **FINANCE: SELF-FUNDED**

- The data outlined in this document is collected at ward level and aggregates done on the parameters used.
- The data presented herein represents pure opinions from people of Ol-Kalou Constituency in regards to the survey questions asked.
- The data was collected across Nyandarua County but released in constituency-based segments.
- Ward based data will be availed upon request via WhatsApp No.
   0735 555 518

### Hon. David Kiaraho, M.P Ol-Kalou



57.6% Approval Rating















### RAINBOW RUIRU RESORT

"In pursuit of Ultimate Customer Care"

### **EXPERIENCE OUR SERVICES**

- Spacious deluxe & executive rooms with Balcony
- Specialty restaurant featuring ala carte & Buffet menu
- Cocktail and sports Bar
- > Health club with gym, aerobics, sauna, steam bath & Jacuzzi
- Heated Swimming pool, massage parlour &salon
- Conference, seminar & banquet facilities

Kaira

> Helipad

### **OPPOSITE RUIRU TOWN ALONG THIKA SUPER HIGHWAY**

For more information & Booking contact;

Email: rainbowruiruresort@gmail.com

Website: rainbowruiruresort.com

TEL

02 206 144 8

+254 714 675 050

+254 736 675 050

### 03 Governor

#### Hon. Francis Kimemia, Governor Nyandarua County



28% Approval Rating









## Deputy Governor 04

### Hon. Cecilia Mbuthia Deputy Governor N