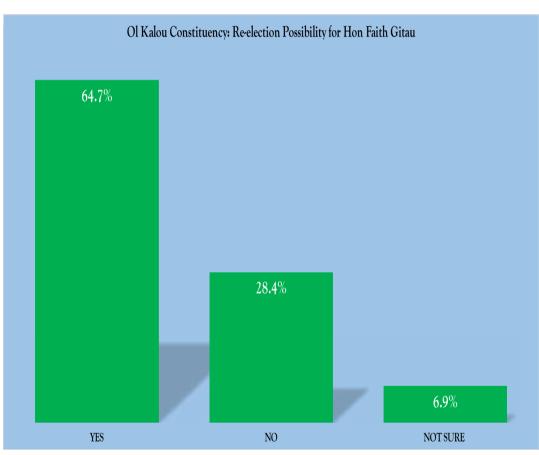

### 07 Women Rep

Hon. Faith Gitau, Women Rep. Nyandarua County

63.2% Approval Rating