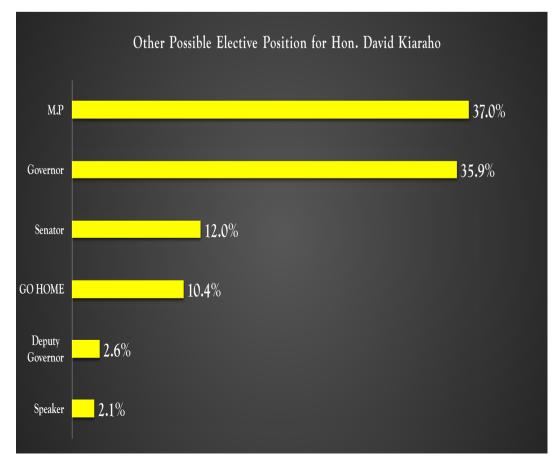

June 2020.

Sample Size: 600

Margin of Error: +/-3

**Confidence Level: 95%** 

### The Demographic Split was by:

| AGE      |     | GENDER |     |
|----------|-----|--------|-----|
| Under 30 | 40% | Male   | 48% |
| 31 - 50  | 35% | Female | 52% |
| Above 50 | 25% |        |     |

### **FINANCE: SELF-FUNDED**

- The data outlined in this document is collected at ward level and aggregates done on the parameters used.
- The data presented herein represents pure opinions from people of Ol-Kalou Constituency in regards to the survey questions asked.
- The data was collected across Nyandarua County but released in constituency-based segments.
- Ward based data will be availed upon request via WhatsApp No.
   0735 555 518

### Hon. David Kiaraho, M.P Ol-Kalou



57.6% Approval Rating















### RAINBOW RUIRU RESORT

"In pursuit of Ultimate Customer Care"

### **EXPERIENCE OUR SERVICES**

- Spacious deluxe & executive rooms with Balcony
- Specialty restaurant featuring ala carte & Buffet menu
- Cocktail and sports Bar
- > Health club with gym, aerobics, sauna, steam bath & Jacuzzi
- Heated Swimming pool, massage parlour &salon
- Conference, seminar & banquet facilities

Kaira

> Helipad

### **OPPOSITE RUIRU TOWN ALONG THIKA SUPER HIGHWAY**

For more information & Booking contact;

Email: rainbowruiruresort@gmail.com

Website: rainbowruiruresort.com

TEL

02 206 144 8

+254 714 675 050

+254 736 675 050

### 03 Governor

#### Hon. Francis Kimemia, Governor Nyandarua County



28% Approval Rating









## Deputy Governor 04

### Hon. Cecilia Mbuthia Deputy Governor