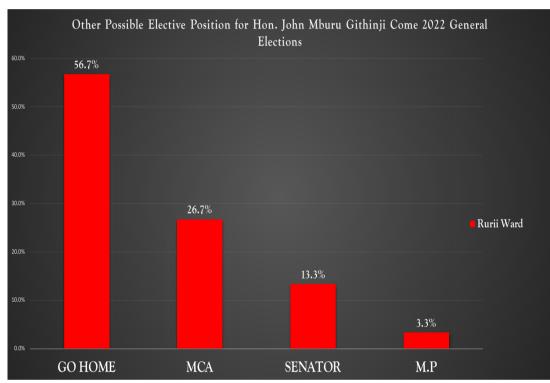

#### Hon. John Mburu Githinji, Rurii Ward

49% Approval Rating

Re-Election Possibility for Hon. John Mburu Githinji