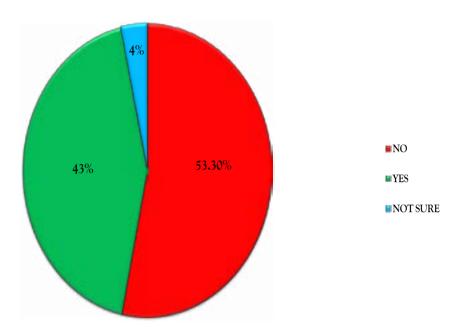

#### Hon. John Mburu Githinji, Rurii Ward

49% Approval Rating

Re-Election Possibility for Hon. John Mburu Githinji