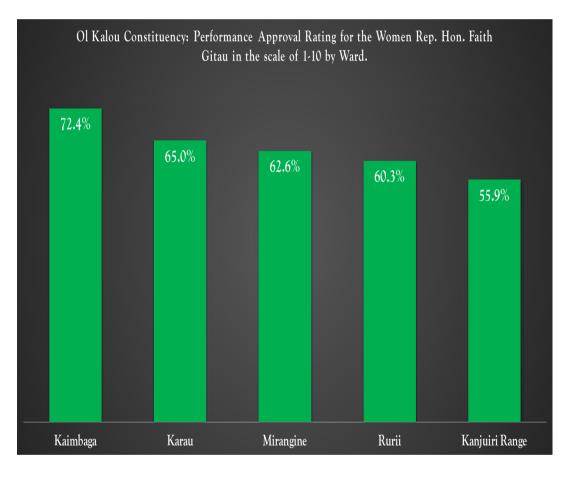

### 07 Women Rep

Hon. Faith Gitau, Women Rep. Nyandarua County

63.2% Approval Rating

## ANTIFUT PAR ANTISEPHOS

Available at your nearest Chemist

Simla House, Suite No. 15
Tom Mboya Street,
Nairobi, Kenya
Tel: 0733 702176 / 0721 942904
Email: info@jaskam.co.ke
Website: www.jaskam.co.ke

Hon. Kenn Mukira, Karau Ward

20.9% Approval Rating

Hon. Suleiman Kimani, Kanjuiri Ward

26.4%

Approval Rating

### Hon. Samuel Mathu, Mirangine Ward

43%

Approval Rating

### Hon. Gathure Wambui, Kaimbaga Ward

17.1% Approval Rating