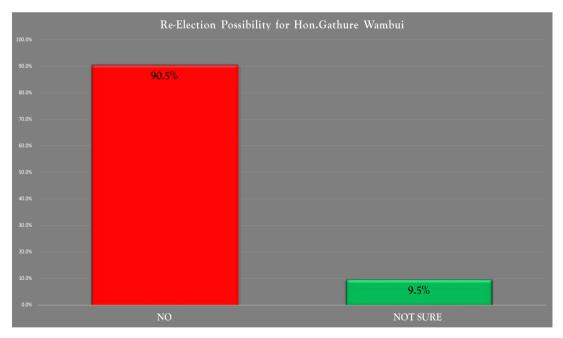

darua County



62.4% Approval Rating









### 07 Women Rep

Hon. Faith Gitau, Women Rep. Nyandarua County



63.2% Approval Rating













# FUSUS HERBAL

## **Cures and Prevents**

- o Athletesfoot
- Mashilingi (ring worms)
- o Itchinesson armpits, groin and in between the thighs
- Eliminates bad odour from feet

## ANTIFUT PAR ANTISEPHOS







Available at your nearest Chemist



Simla House, Suite No. 15
Tom Mboya Street,
Nairobi, Kenya
Tel: 0733 702176 / 0721 942904
Email: info@jaskam.co.ke
Website: www.jaskam.co.ke

Hon. Kenn Mukira, Karau Ward



20.9% Approval Rating





Hon. Suleiman Kimani, Kanjuiri Ward



26.4%

Approval Rating









### Hon. Samuel Mathu, Mirangine Ward



43%

Approval Rating





### Hon. Gathure Wambui, Kaimbaga Ward



17.1% Approval Rating







# 1 MCAs

#### Hon. John Mburu Githinji, Rurii Ward



49% Approval Rating

Re-Election Possibility for Hon. John Mburu Githinji











### We are the

Torchbearers for the masses to decide their future.

### Contact us for:











Kitamu House 6th Floor Section 25 Tubman Road