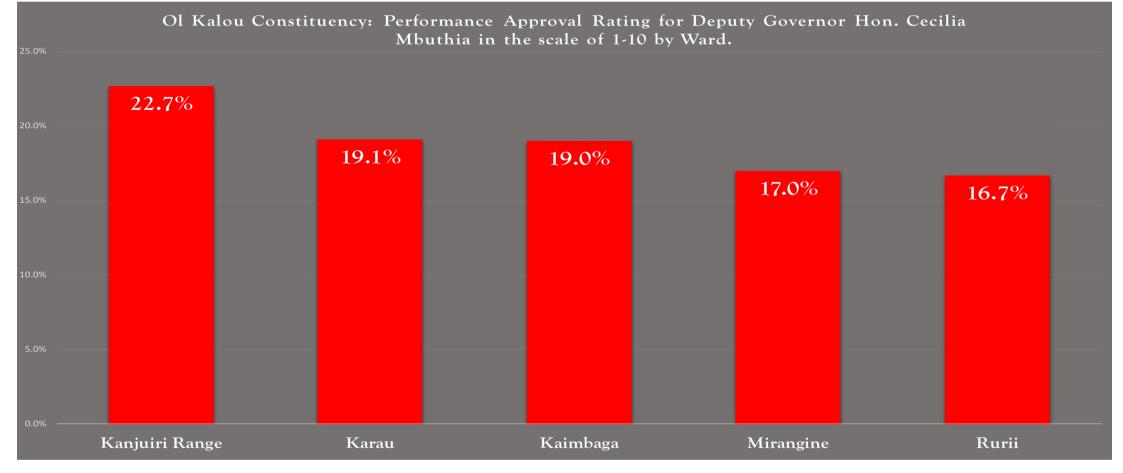

### Hon. Cecilia Mbuthia Deputy Governor Nyandarua County

18.9% Approval Rating