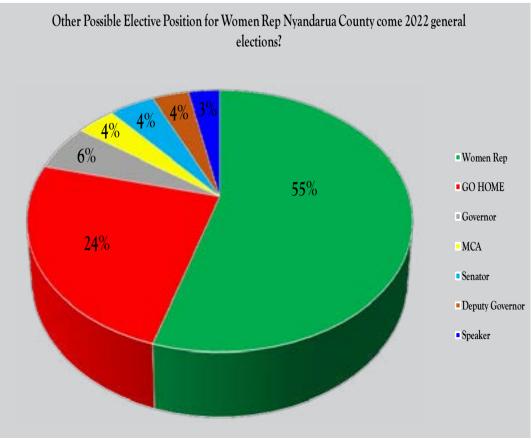

### 07 Women Rep

Hon. Faith Gitau, Women Rep. Nyandarua County

63.2% Approval Rating