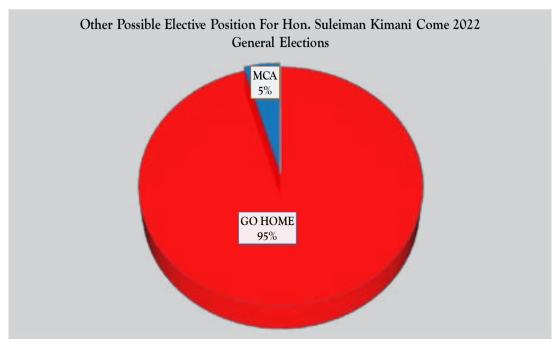

20.9% Approval Rating

Hon. Suleiman Kimani, Kanjuiri Ward

26.4%

Approval Rating